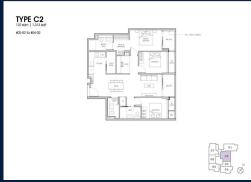

# **RESIDENTIAL - CONDOMINIUM** 1,313SQFT (122SQM) / CALL FOR PRICE!

3 - Bedroom + 1 (Premium)

## **RESIDENTIAL - CONDOMINIUM**

99, STILL ROAD, EAST COAST, MARINE PARADE,

**SINGAPORE 423989** 

**LISTING ID:** SGLD90238558 TENURE: **FREEHOLD** 

■ TITLE: N/A

■ SIZE BUILT-UP: 1,313SQFT (122SQM) SIZE LAND: 23,541SQFT (2,187SQM)

■ NO. OF FLOORS:

FLOOR/LEVEL: N/A - N/A **BED ROOMS:** 3+2 **BATH ROOMS:** 3 N/A **MAIDS ROOMS:** ■ PARKING SPACES: N/A

**REGULAR LAYOUT TYPE:** 

**■ FACING:** N/A **VIEWING: OTHER** 

**■ SELLING PRICE:** 