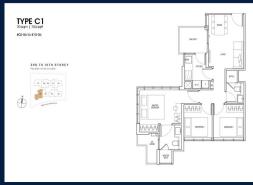

■ NO. OF FLOORS: 10

■ FLOOR/LEVEL: N/A - N/A ■ BED ROOMS: 3

■ BATH ROOMS: 2 ■ MAIDS ROOMS: N/A ■ PARKING SPACES: N/A

■ LAYOUT TYPE: CORNER
■ FACING: N/A
■ VIEWING: OTHER

■ SELLING PRICE: CALL FOR PRICE

**■ COMPLETION YEAR:** 2026

## HILL HOUSE

Condominium for Sale: Partially furnished, 3 bedroom, 2 bathroom. Completion in 2026, this corner unit is in original condition. Tenure: Leasehold 999 Located in Singapore's district D09 near Orchard, River Valley in the area Orchard (Central region).