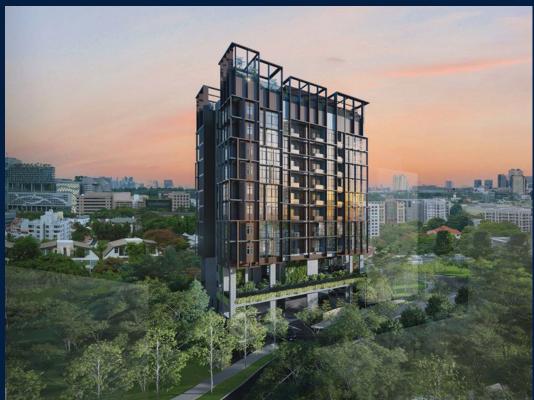

### **RESIDENTIAL - CONDOMINIUM**

11, INSTITUTION HILL, ORCHARD, RIVER VALLEY,

**SINGAPORE 239666** 

■ LISTING ID: SGLD90470796 ■ TENURE: LEASEHOLD 999

■ TITLE: N/A

■ **SIZE BUILT-UP**: 753SQFT (70SQM)
■ **SIZE LAND**: 14,300SQFT (1,329SQM)

## HILL HOUSE

Condominium for Sale: Partially furnished, 3 bedroom, 2 bathroom. Completion in 2026, this corner unit is in original condition. Tenure: Leasehold 999 Located in Singapore's district D09 near Orchard, River Valley in the area Orchard (Central region).