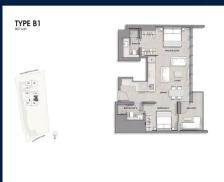

#### **RESIDENTIAL - CONDOMINIUM**

**8 CUSCADEN ROAD, SINGAPORE 249732** 

■ LISTING ID: SGLD90477746 ■ TENURE: LEASEHOLD 99

■ TITLE: N/A

■ SIZE BUILT-UP: 807SQFT (75SQM)
■ SIZE LAND: 1.414AC (0.572HA)
■ NO. OF FLOORS: 28

■ FLOOR/LEVEL: N/A - N/A
■ BED ROOMS: 2
■ BATH ROOMS: 2
■ MAIDS ROOMS: N/A
■ PARKING SPACES: N/A

**■ LAYOUT TYPE**: REGULAR

■ FACING: N/A
■ VIEWING: N/A

■ SELLING PRICE: CALL FOR PRICE

**■ COMPLETION YEAR:** 202