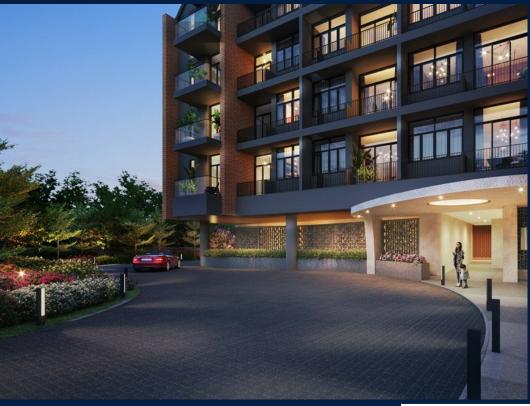

### **RESIDENTIAL - CONDOMINIUM**

99, STILL ROAD, EAST COAST, MARINE PARADE,

**SINGAPORE 423989** 

■ LISTING ID: SGLD90509178
■ TENURE: FREEHOLD
■ TITLE: N/A

■ SIZE BUILT-UP: 786SQFT (73SQM)
■ SIZE LAND: 23,541SQFT (2,187SQM)

#### **CLAYDENCE**

Condominium for Sale: Partially furnished, 2 bedroom, 2 bathroom. Completion in 2025, this unit is in original condition. Tenure: Freehold Located in Singapore's district D15 near East Coast, Marine Parade in the area East Coast (Central region).

## **EXTERIOR FACILITIES**

24 Hours Security

Covered Car Park

Jacuzzi

Landscaped Garden

VISIT THIS PROPERTY AT: https://www.matthewleoproperties.com/property/SGLD90509178

L3008899K R030454B