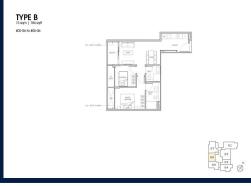

■ NO. OF FLOORS: 5

■ FLOOR/LEVEL: 5 - HIGH FLOOR

■ BED ROOMS: 2
■ BATH ROOMS: 2
■ MAIDS ROOMS: N/A
■ PARKING SPACES: N/A

**■ LAYOUT TYPE**: REGULAR

■ FACING: N/A
■ VIEWING: OTHER

■ SELLING PRICE: CALL FOR PRICE

#### **CLAYDENCE**

Condominium for Sale: Partially furnished, 2 bedroom, 2 bathroom. Completion in 2025, this unit is in original condition. Tenure: Freehold Located in Singapore's district D15 near East Coast, Marine Parade in the area East Coast (Central region).