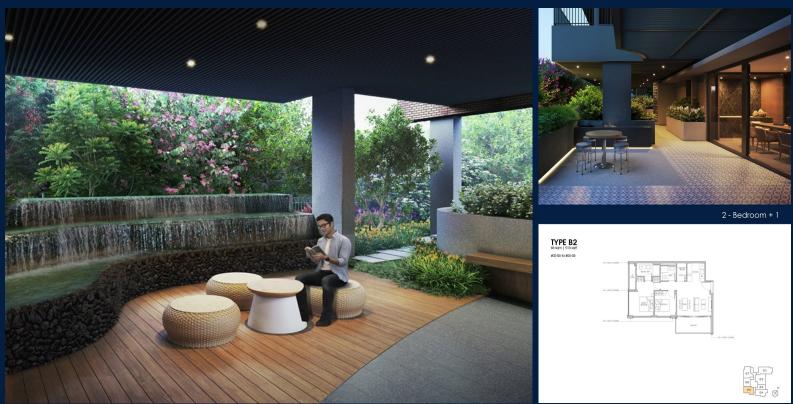

# 99, STILL ROAD, EAST COAST, MARINE PARADE, SINGAPORE 423989

LISTING ID: TENURE: TITLE: SIZE BUILT-UP: SIZE LAND: NO. OF FLOORS: FLOOR/LEVEL: BED ROOMS: BATH ROOMS: MAIDS ROOMS: PARKING SPACES: LAYOUT TYPE: FACING: VIEWING: SELLING PRICE: COMPLETION YEAR: SGLD91029452 FREEHOLD N/A 915SQFT (85SQM) 23,541SQFT (2,187SQM) 5 2 - LOW FLOOR 2+1 2 N/A N/A CORNER N/A OTHER CALL FOR PRICEI

#### CLAYDENCE

Condominium for Sale: Partially furnished, 2 bedroom, 2 bathroom. Completion in 2025, this corner unit is in original condition. Tenure: Freehold Located in Singapore's district D15 near East Coast, Marine Parade in the area East Coast (Central region).