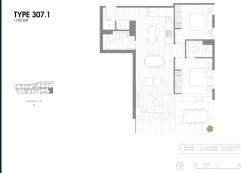

■ NO. OF FLOORS: FLOOR/LEVEL: N/A - N/A **BED ROOMS:** 2

**BATH ROOMS:** 2 **MAIDS ROOMS:** N/A ■ PARKING SPACES: N/A

**END LOT** LAYOUT TYPE: **■ FACING:** N/A **VIEWING: OTHER** 

**■ SELLING PRICE:** 

**■ COMPLETION YEAR:** 

#### **SKY GARDEN**

Spacious 1,023sqft (95sqm), partially furnished, 2 bedroom, 2 bathroom Condominium for Sale. Completion in 2021, this end lot unit is in original condition. Others: freehold This property is currently vacant and ready to move in. Location: Melbourne, Australia.