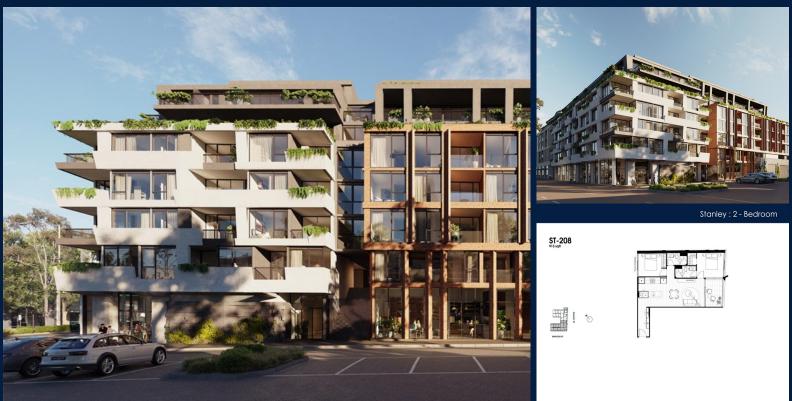

## 512 – 544 SPENCER ST, WEST MELBOURNE, 3003, MELBOURNE, MELBOURNE, AUSTRALIA

LISTING ID:
TENURE:
TITLE:
SIZE BUILT-UP:
SIZE LAND:
NO. OF FLOORS:
FLOOR/LEVEL:
BED ROOMS:
BATH ROOMS:
MAIDS ROOMS:
PARKING SPACES:
LAYOUT TYPE:
FACING:
VIEWING:
SELLING PRICE:

COMPLETION YEAR:

CONDITION:

FURNISHING:

LISTING DATE:

SGLD92131266 FREEHOLD N/A 915SQFT (85SQM) 45,703SQFT (4,246SQM) 8 2 - LOW FLOOR 2 2 N/A N/A END LOT NORTH EAST OTHER

#### CALL FOR PRICE!

2021 ORIGINAL CONDITION PARTIALLY FURNISHED MAY 17, 2021

#### THE MARKER

Spacious 915sqft (85sqm), partially furnished, 2 bedroom, 2 bathroom Apartment for Sale. Completed in 2021, this low floor end lot unit is in original condition. Others: Freehold, facing north east This property is currently vacant and ready to move in. Location: Melbourne, Australia.