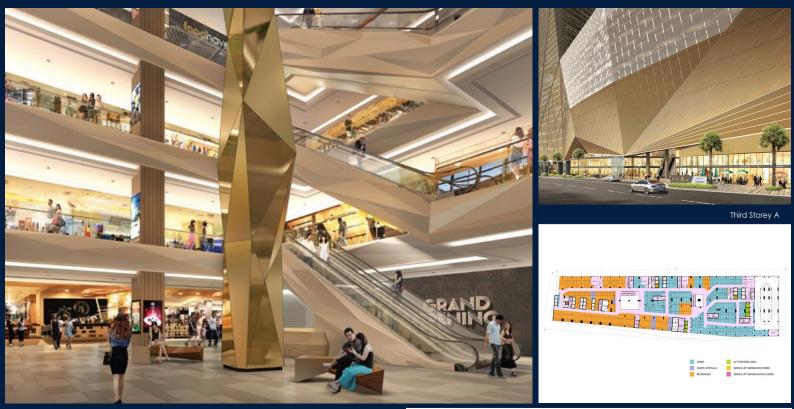

#### **COMMERCIAL - RETAIL**

VILLAGE NO.14 SAM DACH HUN SEN ROAD, TONLE BASSAC COMMUNE, CHAMKARMORN DISTRICT,

LISTING ID:
TENURE:
TITLE:
SIZE BUILT-UP:
SIZE LAND:
NO. OF FLOORS:
FLOOR/LEVEL:
PARKING SPACES:
LAYOUT TYPE:
FACING:
VIEWING:
SELLING PRICE:
COMPLETION YEAR:
CONDITION:

### THE PEAK SHOPPES

Retail Lot (with Water point) for Sale Completed in 2020, this unit is in original condition. Tenure: Freehold Located in Cambodia: Village No.14 Sam Dach Hun Sen Road, Tonle Bassac Commune, Chamkarmorn District