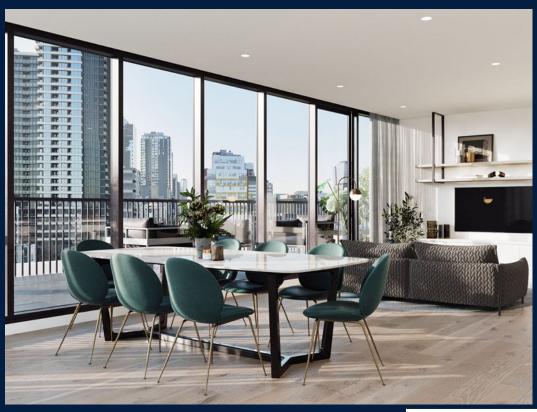

#### THE MARKER

Spacious 2,067sqft (192sqm), partially furnished, 2 bedroom, 2 bathroom Apartment for Sale. Completed in 2021, this middle floor corner unit is in original condition. Others: Freehold, facing north This property is currently vacant and ready to move in. Location: Melbourne. Australia.

#### **INTERIOR FACILITIES**

Air-Conditioning

Balcony

Cable TV

Walk-In-Wardrobe

#### OTHER INTERIOR FEATURES

Cooker Hob/Hood

Dishwasher

Oven / Microwave