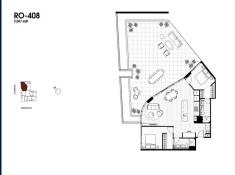

### **RESIDENTIAL - APARTMENT**

512 - 544 SPENCER ST, WEST MELBOURNE, 3003, MELBOURNE, MELBOURNE, AUSTRALIA

**LISTING ID:** SGLD92438830 **TENURE: FREEHOLD** 

■ TITLE: N/A

SIZE BUILT-UP: 2,067SQFT (192SQM) SIZE LAND: 45,703SQFT (4,246SQM)

■ NO. OF FLOORS:

FLOOR/LEVEL: 4 - MIDDLE FLOOR

**BED ROOMS:** 2 **BATH ROOMS:** 2 **MAIDS ROOMS:** N/A ■ PARKING SPACES: N/A

**CORNER LAYOUT TYPE: NORTH ■ FACING: VIEWING: OTHER** 

**■ SELLING PRICE:** 

**■ COMPLETION YEAR:** 