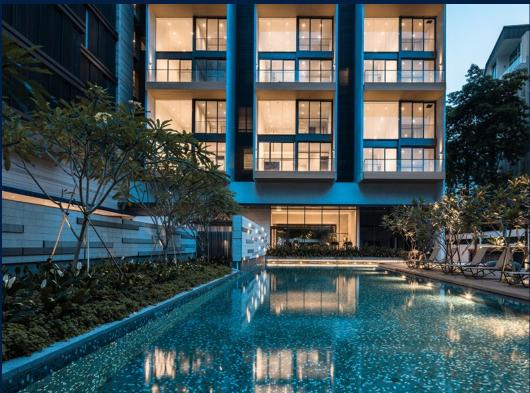

#### **RESIDENTIAL - CONDOMINIUM**

65, LLOYD ROAD, ORCHARD, RIVER VALLEY,

SINGAPORE 239114

**LISTING ID:** SGLD93110026 **TENURE: FREEHOLD** 

■ TITLE: N/A

SIZE BUILT-UP: 2,422SQFT (225SQM) SIZE LAND: 35,921SQFT (3,337SQM)

#### **LLOYD SIXTYFIVE**

Spacious 2,422sqft (225sqm), partially furnished, 3 bedroom, 3 bathroom Condominium for Sale. Completed in 2016, this end lot unit is in original condition. Others: Freehold, 3 other room(s) This property is currently vacant and ready to move in. Located in Singapore's district D09 near Orchard, River Valley in the area Orchard (Central region).

#### **EXTERIOR FACILITIES**

24 Hours Security

- Covered Car Park
- Function Room

Jacuzzi

VISIT THIS PROPERTY AT: https://www.matthewleoproperties.com/property/SGLD93110026

L3008899K R030454B