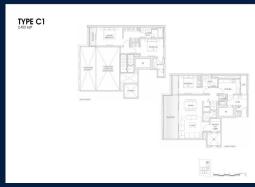

#### **RESIDENTIAL - CONDOMINIUM**

65, LLOYD ROAD, ORCHARD, RIVER VALLEY,

SINGAPORE 239114

**LISTING ID:** SGLD93110026 **TENURE: FREEHOLD** 

■ TITLE: N/A

SIZE BUILT-UP: 2,422SQFT (225SQM) SIZE LAND: 35,921SQFT (3,337SQM)

■ NO. OF FLOORS: 10 FLOOR/LEVEL: N/A - N/A **BED ROOMS:** 3+3 **BATH ROOMS:** 3 N/A **MAIDS ROOMS:** ■ PARKING SPACES: N/A

**LAYOUT TYPE: END LOT ■ FACING:** N/A **VIEWING: OTHER** 

**■ SELLING PRICE:** 

#### **LLOYD SIXTYFIVE**

Spacious 2,422sqft (225sqm), partially furnished, 3 bedroom, 3 bathroom Condominium for Sale. Completed in 2016, this end lot unit is in original condition. Others: Freehold, 3 other room(s) This property is currently vacant and ready to move in. Located in Singapore's district D09 near Orchard, River Valley in the area Orchard (Central region).