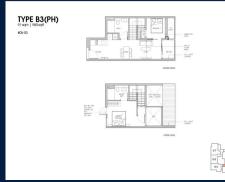

# **RESIDENTIAL - CONDOMINIUM** 980SQFT (91SQM) / CALL FOR PRICE!

2 - Bedroom Penthouse

■ NO. OF FLOORS: 5

FLOOR/LEVEL: 5 - PENTHOUSE

**BED ROOMS:** 2 **BATH ROOMS:** 2 **MAIDS ROOMS:** N/A ■ PARKING SPACES: N/A

**REGULAR LAYOUT TYPE:** 

**■ FACING:** N/A **VIEWING: OTHER** 

**■ SELLING PRICE:** 