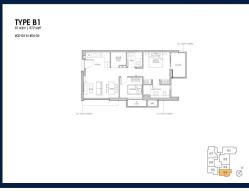

# **RESIDENTIAL - CONDOMINIUM** 872SQFT (81SQM) / CALL FOR PRICE!

2 - Bedroom + 1

## **RESIDENTIAL - CONDOMINIUM**

99, STILL ROAD, EAST COAST, MARINE PARADE,

**SINGAPORE 423989** 

**LISTING ID:** SGLD95210005 **TENURE: FREEHOLD** 

■ TITLE: N/A

■ SIZE BUILT-UP: 872SQFT (81SQM) SIZE LAND: 23,541SQFT (2,187SQM)

■ NO. OF FLOORS:

FLOOR/LEVEL: 4 - HIGH FLOOR

**BED ROOMS:** 2+1 **BATH ROOMS:** 2 **MAIDS ROOMS:** N/A ■ PARKING SPACES: N/A **CORNER LAYOUT TYPE:** 

**■ FACING:** N/A **VIEWING: OTHER** 

**■ SELLING PRICE:** 