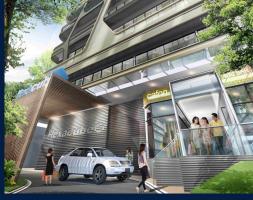

# FOR SALE

### **COMMERCIAL - RETAIL** 592SQFT (55SQM) / CALL FOR PRICE!







Basement 1



#### **COMMERCIAL - RETAIL**

160, CHANGI ROAD, EUNOS, GEYLANG, PAYA LEBAR,

**SINGAPORE 419728** 

**LISTING ID:** SGLD95293093 **TENURE: FREEHOLD** 

TITLE: N/A

**SIZE BUILT-UP:** 592SQFT (55SQM) SIZE LAND: 17,973SQFT (1,670SQM)

NO. OF FLOORS: 5

■ FLOOR/LEVEL: 1 - LOW FLOOR

**■ PARKING SPACES:** N/A **LAYOUT TYPE: REGULAR FACING:** N/A

**■ VIEWING: OTHER** 

■ SELLING PRICE:

**■ COMPLETION YEAR:** 2017

**ORIGINAL CONDITION CONDITION:** 

SEP 24, 2019 **LISTING DATE:** 

#### **HEXACUBE**

Basement 1 retail shop lot at 592 sqft

#### **INTERIOR FACILITIES**

Air-Conditioning

• Internet Connection

VISIT THIS PROPERTY AT: https://www.matthewleoproperties.com/property/SGLD95293093

# L3008899K

R030454B

## **MATTHEW LEO - HUTTONS ASIA PTE LTD**

3 Bishan Place #05-0