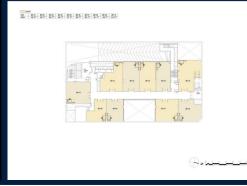

#### **COMMERCIAL - RETAIL**

160, CHANGI ROAD, EUNOS, GEYLANG, PAYA LEBAR,

**SINGAPORE 419728** 

**LISTING ID:** SGLD95293093 **TENURE: FREEHOLD** 

TITLE: N/A

**SIZE BUILT-UP:** 592SQFT (55SQM) SIZE LAND: 17,973SQFT (1,670SQM)

NO. OF FLOORS: 5

■ FLOOR/LEVEL: 1 - LOW FLOOR

**■ PARKING SPACES:** N/A **LAYOUT TYPE: REGULAR FACING:** N/A

**■ VIEWING: OTHER** 

■ SELLING PRICE:

**■ COMPLETION YEAR:** 2017

**ORIGINAL CONDITION CONDITION:** 