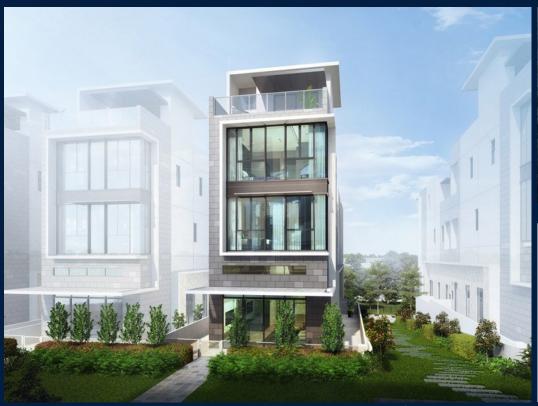

### **RESIDENTIAL - LANDED HOUSE**

BELGRAVIA DRIVE, SELETAR, YIO CHU KANG,

**SINGAPORE 807673** 

**LISTING ID:** SGLD95377985 **■ TENURE: FREEHOLD** 

■ TITLE: N/A

SIZE BUILT-UP: 4.370SQFT (406SQM) SIZE LAND: 6.669AC (2.699HA)

# **BELGRAVIA ACE**

Landed House for Sale: Partially furnished, 5 bedroom, 4 bathroom. Completion in 2028, this unit is in original condition. Tenure: Freehold. Located in Singapore's district D28 near Seletar, Yio Chu Kang in the area North East (North East region).