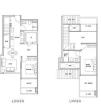

# PENTHOUSE Lower (5th Storey) 66 sqm | 710 sqtf Upper (Attic) 49 sqm | 527 sqtf

COMPLETION YEAR:

CONDITION:

FURNISHING:

LISTING DATE:

SGLD95503350 FREEHOLD N/A 1.238SQFT (115SQM) 27,091SQFT (2,517SQM) 5 **5 - PENTHOUSE** 2+2 2 N/A N/A **INTERMEDIATE** N/A OTHER

2024 **ORIGINAL CONDITION** PARTIALLY FURNISHED JUL 26, 2023