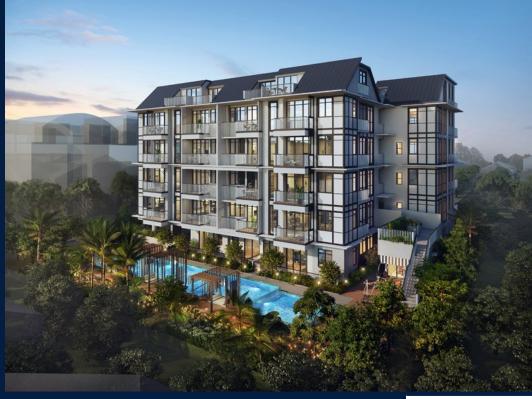

#### **RESIDENTIAL - CONDOMINIUM**

KOVAN JEWEL, 51, KOVAN RD, HOUGANG, **PUNGGOL, SENGKANG, SINGAPORE 548534** 

LISTING ID: TENURE: TITLE: SIZE BUILT-UP: SIZE LAND: NO. OF FLOORS: FLOOR/LEVEL: BED ROOMS: BATH ROOMS: MAIDS ROOMS: PARKING SPACES: LAYOUT TYPE: FACING: VIEWING: SELLING PRICE:

#### **KOVAN JEWEL**

Condominium for Sale: Partially furnished, 2 bedroom, 2 bathroom. Completion in 2024, this penthouse intermediate unit is in original condition. Tenure: Freehold Located in Singapore's district D19 near Hougang, Punggol, Sengkang in the area North East (North East region).