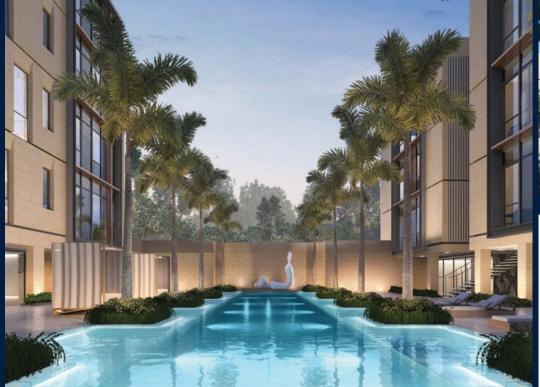

## **DALVEY HAUS**

Spacious 1,561sqft (145sqm), partially furnished, 3 bedroom, 3 bathroom Condominium for Sale. Completion in 2022, this corner unit is in original condition. Others: Freehold This property is currently vacant and ready to move in. Located in Singapore's district D10 near Tanglin, Holland in the area Tanglin (Central region).

#### **EXTERIOR FACILITIES**

- 24 Hours Security
- Landscaped Garden

- Cable TV
- Private Lift
- Fridge
- Oven / Microwave
- Covered Car Park
- Lounge