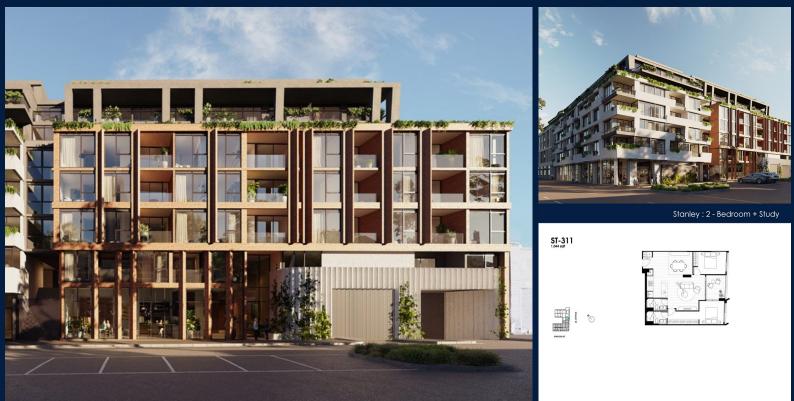

# **RESIDENTIAL - APARTMENT** 1,044SQFT (97SQM) / CALL FOR PRICE!

+65 9247 8880

### 512 - 544 SPENCER ST, WEST MELBOURNE, 3003, **MELBOURNE, MELBOURNE, AUSTRALIA**

LISTING ID: TENURE: TITLE: SIZE BUILT-UP: SIZE LAND: NO. OF FLOORS: FLOOR/LEVEL: BED ROOMS: BATH ROOMS: MAIDS ROOMS: PARKING SPACES: LAYOUT TYPE: FACING: VIEWING: SELLING PRICE: COMPLETION YEAR: CONDITION:

SGLD96226641 FREEHOLD N/A 1,044SQFT (97SQM) 45,703SQFT (4,246SQM) 8 3 - LOW FLOOR 2 2 N/A N/A

REGULAR EAST

# THE MARKER

Spacious 1,044sqft (97sqm), partially furnished, 2 bedroom, 2 bathroom Apartment for Sale. Completed in 2021, this low floor unit is in original condition. Others: Freehold, facing east This property is currently vacant and ready to move in. Location: Melbourne, Australia,