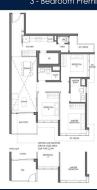

# **RESIDENTIAL - CONDOMINIUM** 1,087SQFT (101SQM) / CALL FOR PRICE!

3 - Bedroom Premium

#### **RESIDENTIAL - CONDOMINIUM**

1 BEDOK CENTRAL, NEW UPPER CHANGI ROAD, BEDOK, UPPER EAST COAST, SINGAPORE 469657

**LISTING ID:** SGLD97939440 TENURE: **LEASEHOLD 99** 

■ TITLE: N/A

■ SIZE BUILT-UP: 1,087SQFT (101SQM) SIZE LAND: 44,526SQFT (4,137SQM)

■ NO. OF FLOORS: 17

FLOOR/LEVEL: 2 - LOW FLOOR

**BED ROOMS:** 3 **BATH ROOMS:** 3 **MAIDS ROOMS:** N/A ■ PARKING SPACES: N/A

**REGULAR LAYOUT TYPE:** 

**■ FACING:** N/A **VIEWING: OTHER** 

**■ SELLING PRICE:** 