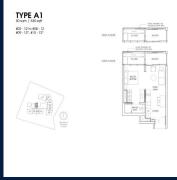

### **RESIDENTIAL - CONDOMINIUM**

19, NASSIM HILL, TANGLIN, HOLLAND, SINGAPORE 258482

**LISTING ID:** SGLD98529741 **TENURE: LEASEHOLD 99** 

TITLE: N/A

**SIZE BUILT-UP:** 538SQFT (50SQM) SIZE LAND: 1.429AC (0.578HA)

#### 19 NASSIM

Unfurnished, 1 bedroom, 1 bathroom Condominium for Sale. Completion in 2024, this intermediate unit is in original condition. Others: Leasehold 99 This property is currently vacant and ready to move in. Located in Singapore's district D10 near Tanglin, Holland in the area Tanglin (Central region).