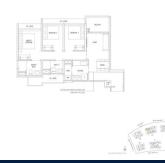

■ NO. OF FLOORS: 15

FLOOR/LEVEL: 6 - MIDDLE FLOOR

**BED ROOMS:** 3 **BATH ROOMS:** 2 **MAIDS ROOMS:** N/A ■ PARKING SPACES: N/A **LAYOUT TYPE: END LOT** 

**■ FACING:** N/A **VIEWING: OTHER** 

**■ SELLING PRICE:** 

#### THE BOTANY AT DAIRY FARM

Condominium for Sale: Partially furnished, 3 bedroom, 2 bathroom. Completion in 2027, this end lot unit is in original condition. Tenure: Leasehold 99 Located in Singapore's district D23 near Bukit Batok, Bukit Panjang, Choa Chu Kang in the area North West (West region).