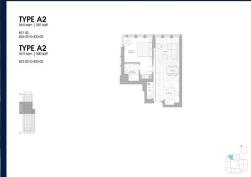

# **RESIDENTIAL - APARTMENT** 581SQFT (54SQM) / CALL FOR PRICE!

The Sky Residences : 1 - Bedroom

# **RESIDENTIAL - APARTMENT**

80 HOUNDSDITCH, EC3A 7AB, LONDON, LONDON,

**UNITED KINGDOM** 

**LISTING ID:** SGLD99527667 LEASEHOLD 999 **TENURE:** 

TITLE: N/A

**SIZE BUILT-UP:** 581SQFT (54SQM) SIZE LAND: 12.306AC (4.980HA)

■ NO. OF FLOORS: 41

FLOOR/LEVEL: 26 - HIGH FLOOR

**BED ROOMS: BATH ROOMS:** N/A **MAIDS ROOMS:** ■ PARKING SPACES: N/A

**CORNER LAYOUT TYPE: NORTH WEST ■ FACING: VIEWING: CITY VIEW ■ SELLING PRICE:** 

**COMPLETION YEAR:** 